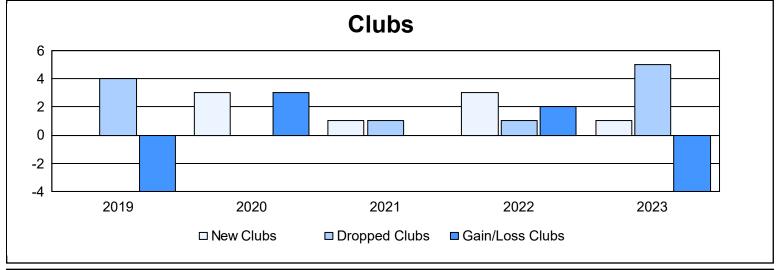

District LD 1 As of June 2023 Cumulative

| Year      | Clubs | Dropped<br>Clubs | Gain/<br>Loss<br>Clubs | New<br>Members | Charter<br>Members | Reinstate<br>Members | Transfer<br>Members | Total<br>Member<br>Added | Total<br>Members<br>Dropped | Gain/<br>Loss<br>Members |
|-----------|-------|------------------|------------------------|----------------|--------------------|----------------------|---------------------|--------------------------|-----------------------------|--------------------------|
| 2018-2019 | 0     | 4                | -4                     | 159            | 5                  | 17                   | 4                   | 185                      | 316                         | -131                     |
| 2019-2020 | 3     | 0                | 3                      | 137            | 79                 | 5                    | 3                   | 224                      | 183                         | 41                       |
| 2020-2021 | 1     | 1                | 0                      | 132            | 26                 | 4                    | 1                   | 163                      | 154                         | 9                        |
| 2021-2022 | 3     | 1                | 2                      | 206            | 100                | 2                    | 9                   | 317                      | 300                         | 17                       |
| 2022-2023 | 1     | 5                | -4                     | 193            | 38                 | 7                    | 6                   | 244                      | 302                         | -58                      |
| Average   | 2     | 2                | -1                     | 165            | 50                 | 7                    | 5                   | 227                      | 251                         | -24                      |