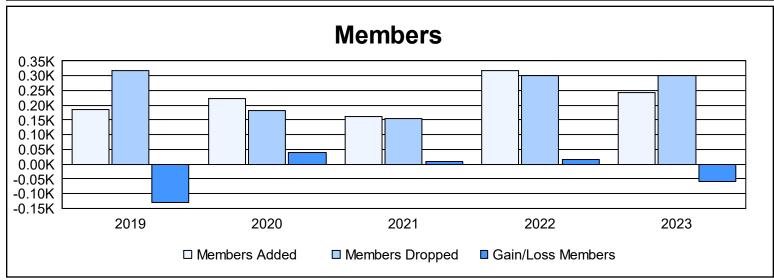

District LD 1 As of June 2023 Cumulative

| Year      | Clubs | Dropped<br>Clubs | Gain/<br>Loss<br>Clubs | New<br>Members | Charter<br>Members | Reinstate<br>Members | Transfer<br>Members | Total<br>Member<br>Added | Total<br>Members<br>Dropped | Gain/<br>Loss<br>Members |
|-----------|-------|------------------|------------------------|----------------|--------------------|----------------------|---------------------|--------------------------|-----------------------------|--------------------------|
| 2018-2019 | 0     | 4                | -4                     | 159            | 5                  | 17                   | 4                   | 185                      | 316                         | -131                     |
| 2019-2020 | 3     | 0                | 3                      | 137            | 79                 | 5                    | 3                   | 224                      | 183                         | 41                       |
| 2020-2021 | 1     | 1                | 0                      | 132            | 26                 | 4                    | 1                   | 163                      | 154                         | 9                        |
| 2021-2022 | 3     | 1                | 2                      | 206            | 100                | 2                    | 9                   | 317                      | 300                         | 17                       |
| 2022-2023 | 1     | 5                | -4                     | 193            | 38                 | 7                    | 6                   | 244                      | 302                         | -58                      |
| Average   | 2     | 2                | -1                     | 165            | 50                 | 7                    | 5                   | 227                      | 251                         | -24                      |